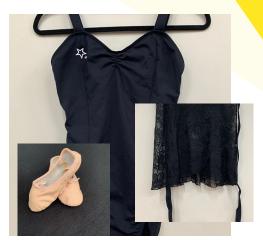

# Uniform Requirements

Junior Uniform 2-6 Years
All in one SSAD leotard & skirt
plus ballet shoes. Jumping
Jacks will also need tap
shoes.

7 Years + Ballet Uniform
Ballet students are to wear
SSAD leotard with ballet skirt
& ballet shoes.

7 Years + Jazz, Tap, Contemp

Jazz & Tap students are to wear SSAD leotard & shorts. Plus jazz shoes or tap shoes.

7 Years + Hip Hop/Acro Uniform

Acro & Hip Hop students are able to wear any combination of SSAD apparel that they wish. Bare feet for Acro. Jazz shoes or sneakers for Hip Hop.