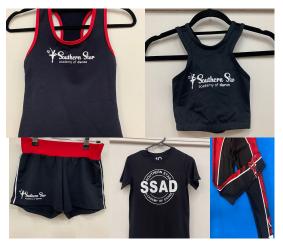

# Uniform Requirements

Junior Uniform 2-6 Years
All in one SSAD leotard & skirt
plus ballet shoes. Jumping
Jacks will also need tap
shoes.

7 Years + Ballet Uniform
Ballet students are to wear
SSAD leotard with ballet skirt
& ballet shoes.

7 Years + Jazz, Tap, Contemp

Jazz & Tap students are to wear SSAD leotard & shorts. Plus jazz shoes or tap shoes.

7 Years + Hip Hop/Acro Uniform

Acro & Hip Hop students are able to wear any combination of SSAD apparel that they wish. Bare feet for Acro. Jazz shoes or sneakers for Hip Hop.

For uniform prices & to place an order, please head to our online shop www.southernstardance.com.au