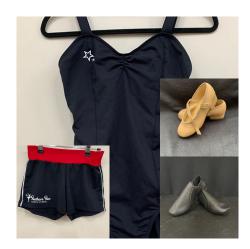

7 Years + Jazz, Tap, Contemp

Jazz & Tap students are to wear SSAD leotard & shorts. Plus jazz shoes or tap shoes.

7 Years + Hip Hop/Acro Uniform

Acro & Hip Hop students are able to wear any combination of SSAD apparel that they wish. Bare feet for Acro. Jazz shoes or sneakers for Hip Hop.