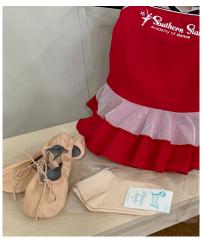

# Uniform Requirements

Junior Uniform 2-6 Years
All in one SSAD leotard & skirt
plus ballet shoes. Jumping
Jacks will also need tap
shoes.

7 Years + Ballet Uniform
Ballet students are to wear
SSAD leotard with ballet skirt
& ballet shoes.